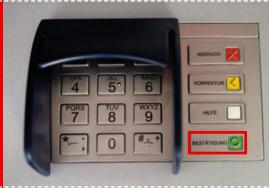

Stainless steel keypad

**Cancel** an operation

**Correct** input

**Help** to activate the high-contrast view for people with visual impairments (please press after you have inserted your card)

Confirm input e.g. PIN or amount