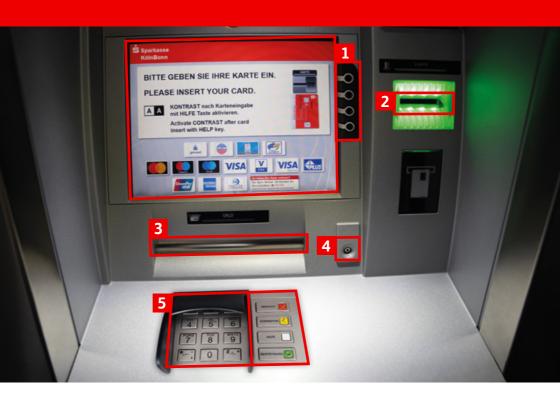

# Key features of the cashpoint

Sparkasse KölnBonn

- Display for input using touchscreen or buttons at side
- Card slot for inserting and returning your Sparkassen Card. Please insert card as shown.
- Cash dispenser
  Please take your cash promptly once it is dispensed.
- Headphone jack for an audio guide to using the cashpoint

Stainless steel keypad

**Cancel** an operation

**Correct** input

**Help** to activate the high-contrast view for people with visual impairments (please press after you have inserted your card)

Confirm input e.g. PIN or amount