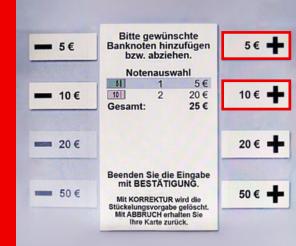

## **Choose specific amount or preferred denomination**

To withdraw a specific denomination, please leave the amount empty and go straight to "Note selection".

Bitte gewünschten Betrag eingeben

€ 

danach "Notenauswahl" für individuelle Stückelung
oder "Betrag auszahlen" drücken.

Verfügbare Noten: 5 € / 10 € / 20 € / 50 €

Notenauswahl Betrag auszahlen 🗸

Τ.

Insert Sparkassen Card into card slot

**2.** 

Select cash withdrawal

6.

Choose your combination of notes using the +/- keys until the preferred withdrawal amount is reached. You can add notes on the right and remove them on the left. **Example** – **€25**: 1x €5 and 2x €10.