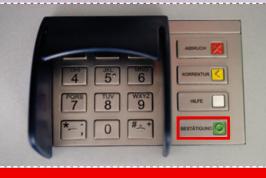

Stainless steel keypad

**Cancel** an operation

**Correct** input

**Help** to activate the high-contrast view for people with visual impairments (please press after you have inserted your card)

Confirm input e.g. PIN or amount