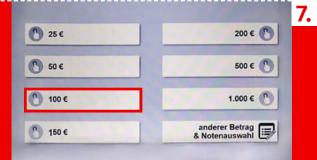

1.

Insert Sparkassen Card into card slot

**Confirm PIN** 

2.

Select cash withdrawal

Take card

3.

Select amount (e.g. €100)