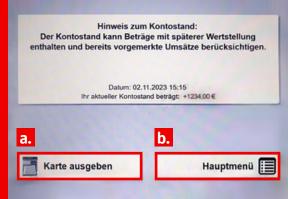

### **Check account balance at cashpoint**

1.

Insert Sparkassen Card into card slot

**Confirm PIN** 

2.

Select balance

Your balance is displayed

3.

Enter your PIN (personal identification number)

**Tip:** Use your free hand to shield your PIN from onlookers.

<u>6.</u>

- a. Your card is returned
- b. You return to the main menu