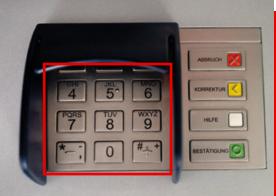

Stainless steel keypad

**Cancel** an operation

**Correct** input

**Help** to activate the high-contrast view for people with visual impairments (please press after you have inserted your card)

Confirm input e.g. PIN or amount