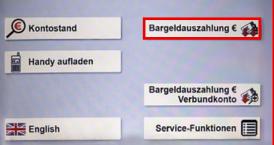

1.

Insert Sparkassen Card into card slot

**Confirm PIN** 

2.

Select cash withdrawal

Take card

3.

Select amount (e.g. €100)

3.

Select "Other amount & note selection"

Confirm your selection

8.

Enter your preferred amount using the keypad.

Then select "Withdraw amount".

Continue with step 4 on the previous page: Enter your PIN (personal identification number)