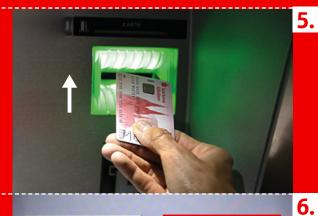

1.

Insert Sparkassen Card into card slot

**Confirm PIN** 

2.

Select cash withdrawal

Take card

3.

Select amount (e.g. €100)

Verfügbare Noten: 5 € / 10 € / 20 € / 50 €

Notenauswahl Betrag auszahlen 🗸

Τ.

Insert Sparkassen Card into card slot

**2.** 

Select cash withdrawal

6.

Choose your combination of notes using the +/- keys until the preferred withdrawal amount is reached. You can add notes on the right and remove them on the left. **Example** – **€25**: 1x €5 and 2x €10.