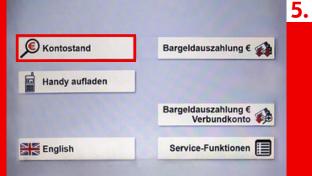

### **Check account balance at cashpoint**

1.

Insert Sparkassen Card into card slot

**Confirm PIN** 

2.

Select balance

Your balance is displayed

3.