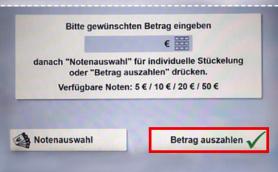

## **Choose specific amount or preferred denomination**

To withdraw a specific denomination, please leave the amount empty and go straight to "Note selection".

Bitte gewünschten Betrag eingeben

€ 

danach "Notenauswahl" für individuelle Stückelung
oder "Betrag auszahlen" drücken.

Verfügbare Noten: 5 € / 10 € / 20 € / 50 €

Notenauswahl Betrag auszahlen 🗸

Τ.

Insert Sparkassen Card into card slot

**2.** 

Select cash withdrawal

6.

Choose your combination of notes using the +/- keys until the preferred withdrawal amount is reached. You can add notes on the right and remove them on the left. **Example** – **€25**: 1x €5 and 2x €10.