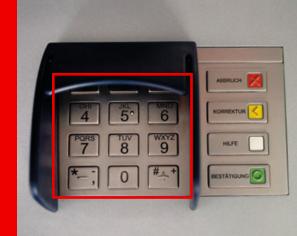

Stainless steel keypad

**Cancel** an operation

**Correct** input

**Help** to activate the high-contrast view for people with visual impairments (please press after you have inserted your card)

Confirm input e.g. PIN or amount

### How to withdraw cash

Enter your PIN (personal identification number)

**Tip:** Use your free hand to shield your PIN from onlookers.

If you don't know your PIN, get in touch with us. We can also help you create a personalised PIN.