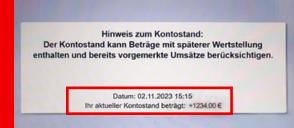

### **Check account balance at cashpoint**

1.

Insert Sparkassen Card into card slot

**Confirm PIN** 

2.

Select balance

Your balance is displayed

3.