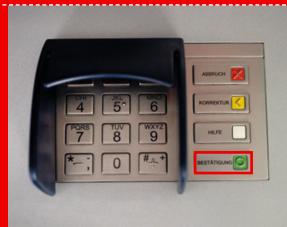

Stainless steel keypad

**Cancel** an operation

**Correct** input

**Help** to activate the high-contrast view for people with visual impairments (please press after you have inserted your card)

Confirm input e.g. PIN or amount