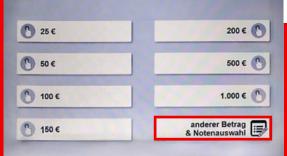

3.

Select "Other amount & note selection"

Confirm your selection

8.

Enter your preferred amount using the keypad.

Then select "Withdraw amount".

Continue with step 4 on the previous page: Enter your PIN (personal identification number)