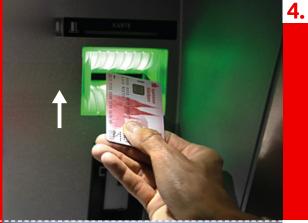

4.

1.

Insert Sparkassen Card into card slot

**Confirm PIN** 

2.

Select cash withdrawal

Take card

3.

Select amount (e.g. €100)