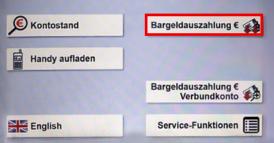

1.

Insert Sparkassen Card into card slot

**Confirm PIN** 

2.

Select cash withdrawal

Take card

3.

Select amount (e.g. €100)