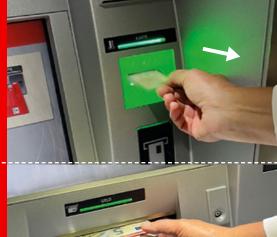

1.

Insert Sparkassen Card into card slot

**Confirm PIN** 

2.

Select cash withdrawal

Take card

3.

Select amount (e.g. €100)